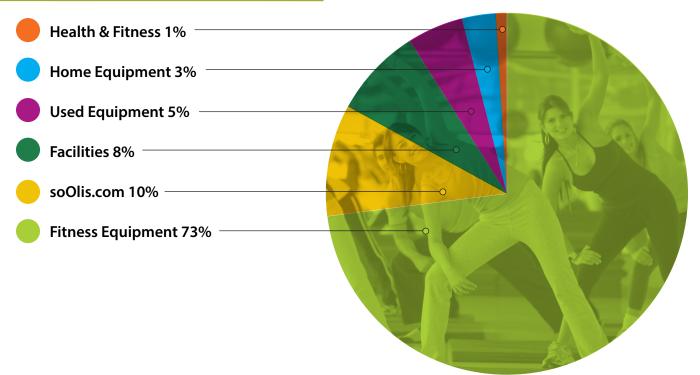

# 2015 MEDIA PROGRAM

#### THE FASTEST GROWING WEBSITE IN THE HEALTH & FITNESS INDUSTRY.

Over 40,000 unique visitors every month...

IT'S TIME TO LOOK AT A BETTER WAY TO ADVERTISE.

## WHY soOlis.com?



#### **Marketing Trends**

- One third of U.S. consumers spend 3 hours a day online
- 78% of consumers research online before buying
- 32% rate products online

#### **Average Monthly Statistics**

- Over 40,000 unique visitors
- Over 40 page-views
- Over 30 minutes on the website

#### **Most Popular Pages**



### WEBSITE ADS





#### **AD RATES & SPECIFICATIONS**



#### **Fitness Equipment Ads**

| PRICES                         | 1 MONTH | 3 MONTH | 6 MONTH | 9 MONTH | 12 MONTH |
|--------------------------------|---------|---------|---------|---------|----------|
| Banner Ad                      | \$1,500 | \$1,400 | \$1,300 | \$1,200 | \$1,100  |
| Block Ad                       | \$750   | \$700   | \$650   | \$600   | \$550    |
| Block Ad per<br>Category       | \$500   | \$450   | \$400   | \$350   | \$300    |
| Facilities                     |         |         |         |         |          |
| Banner Ad                      | \$500   | \$475   | \$450   | \$400   | \$350    |
| Zip Code Ad                    | \$10    | \$10    | \$10    | \$9     | \$8      |
| E-mail Blast