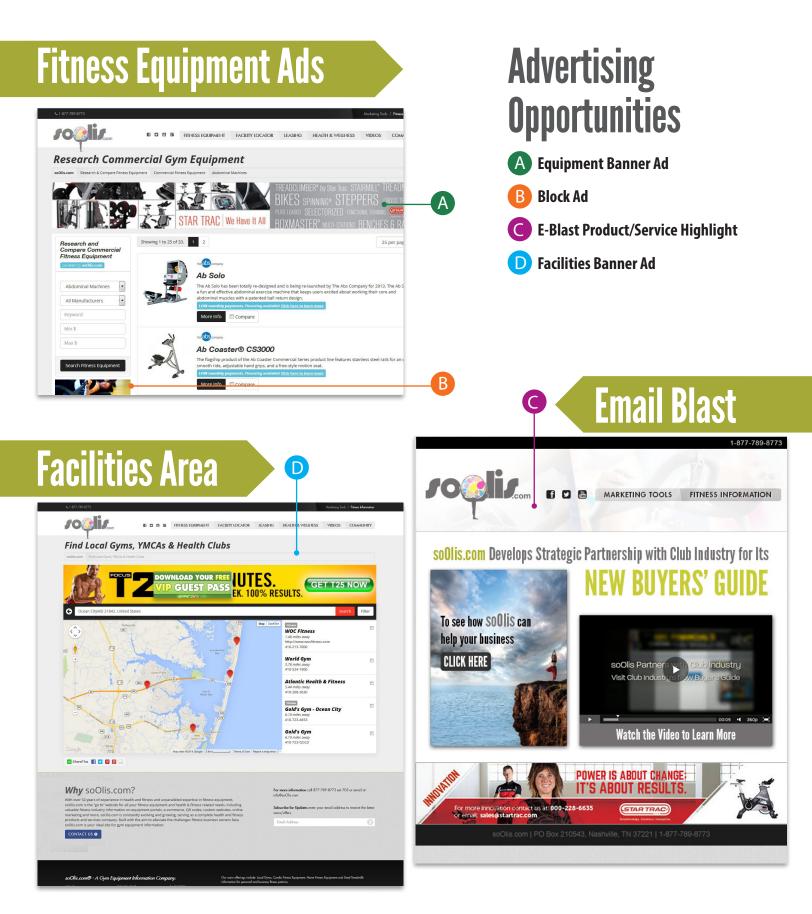

### WEBSITE ADS

#### **AD RATES & SPECIFICATIONS**

#### **Fitness Equipment Ads**

| PRICES                         | 1 MONTH | 3 MONTH | 6 MONTH | 9 MONTH | 12 MONTH |
|--------------------------------|---------|---------|---------|---------|----------|
| Banner Ad                      | \$1,500 | \$1,400 | \$1,300 | \$1,200 | \$1,100  |
| Block Ad                       | \$750   | \$700   | \$650   | \$600   | \$550    |
| Block Ad per<br>Category       | \$500   | \$450   | \$400   | \$350   | \$300    |
| Facilities                     |         |         |         |         |          |
| Banner Ad                      | \$500   | \$475   | \$450   | \$400   | \$350    |
| Zip Code Ad                    | \$10    | \$10    | \$10    | \$9     | \$8      |
| E-mail Blast                   |         |         |         |         |          |
| Sponsored Product<br>Highlight | \$500   | \$450   | \$400   | \$375   | \$350    |

| Specifications |             |  |                          |             |  |  |  |
|----------------|-------------|--|--------------------------|-------------|--|--|--|
| Banner Ads     | 728w x 90h  |  | Block Ad<br>per category | 338w x 102h |  |  |  |
| Block Ads      | 338w x 102h |  |                          |             |  |  |  |
| Facility Ads   | 728w x 90h  |  | Zip Code Ad              | 338w x 102h |  |  |  |